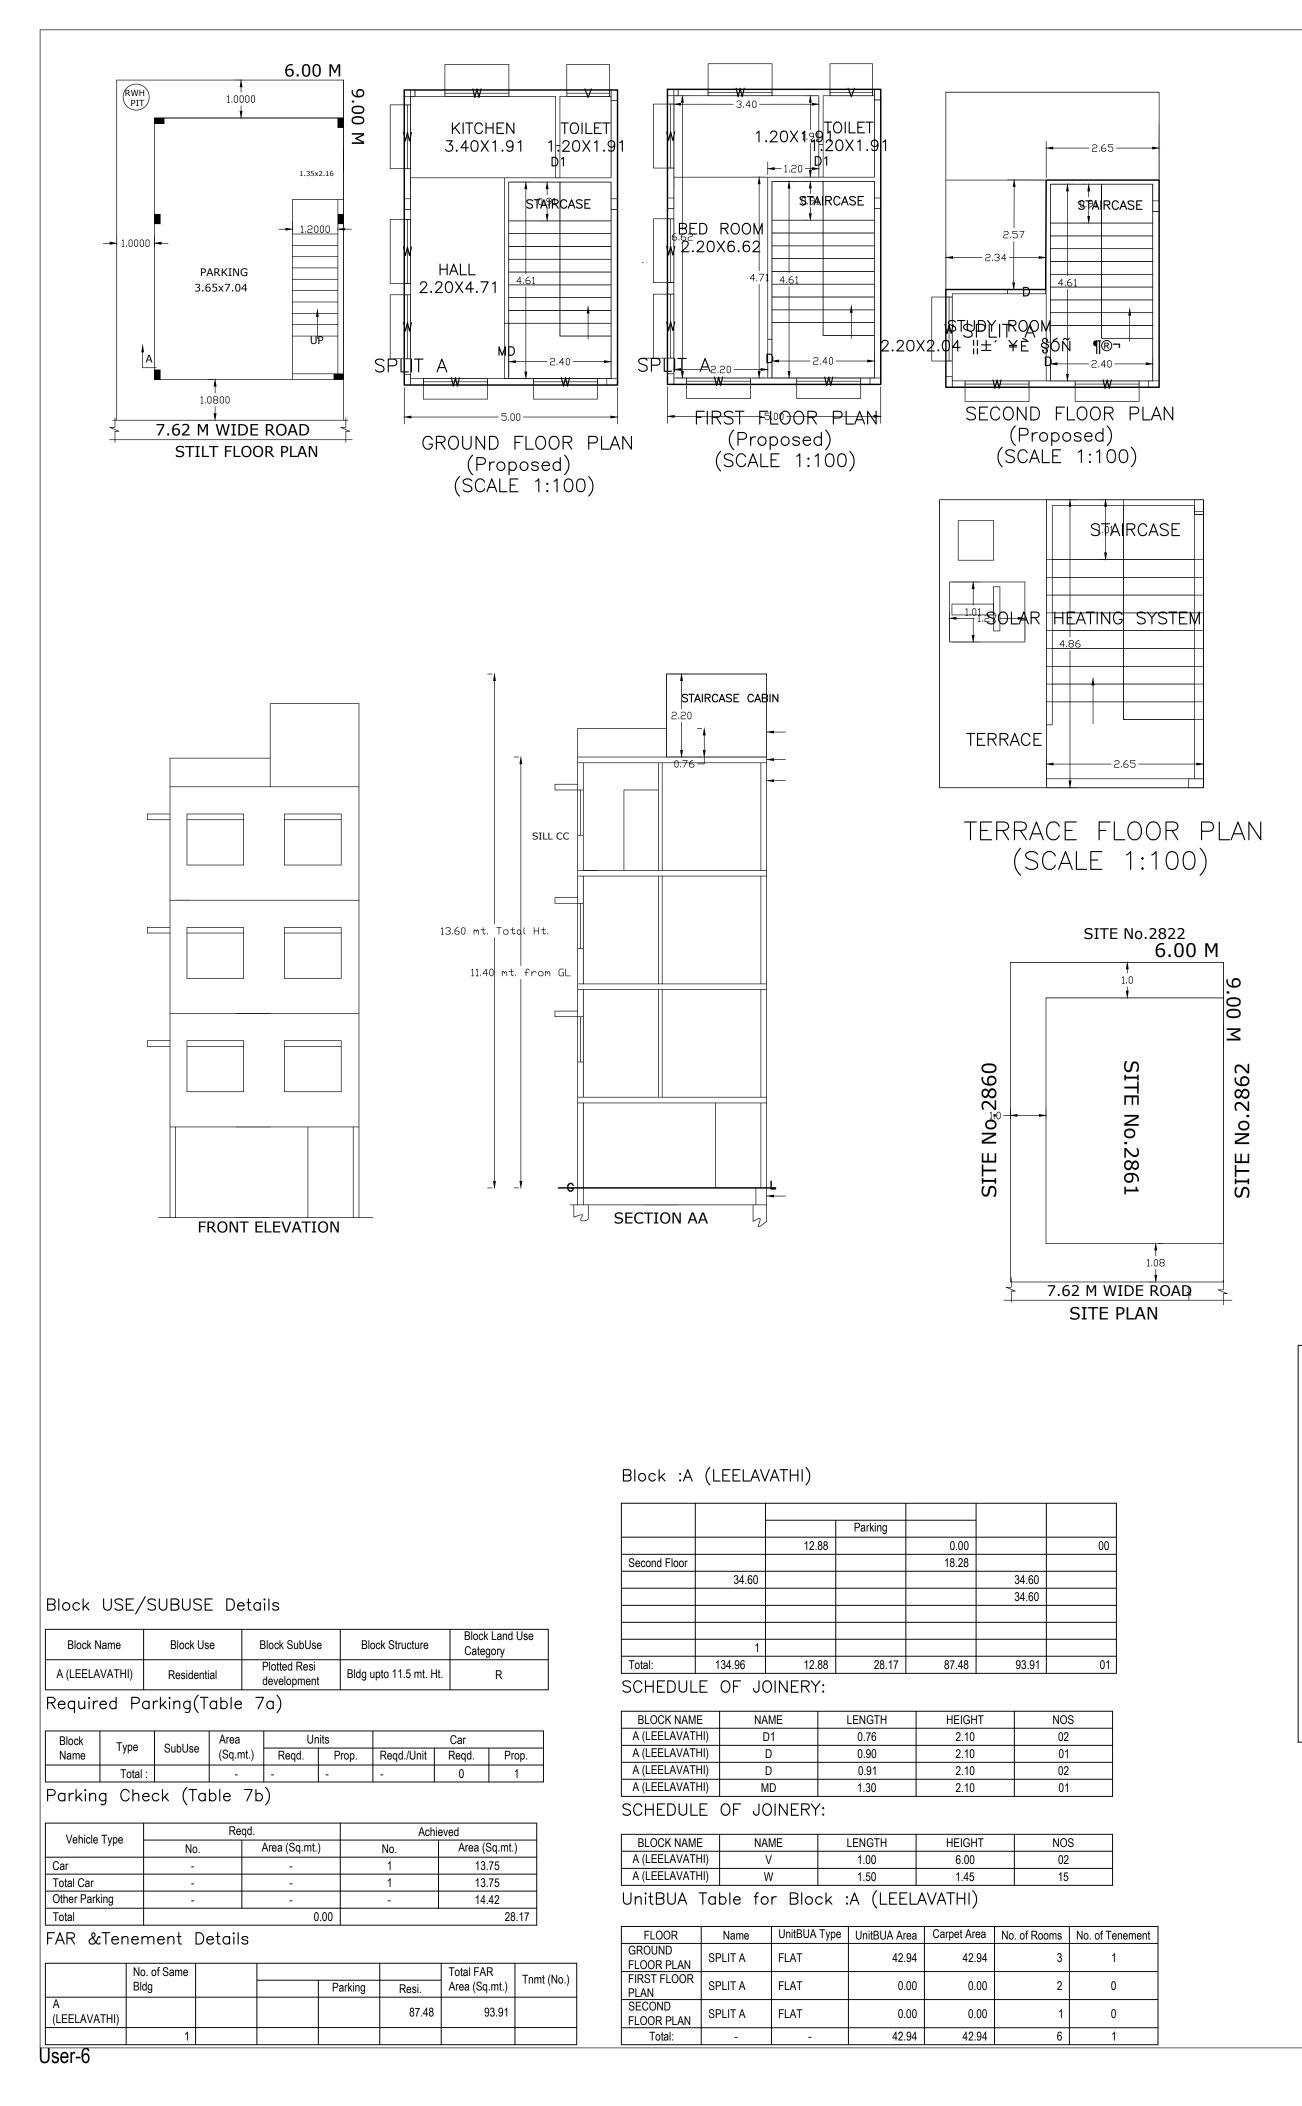

|                                                         | COLOF                 | R INDEX                                                                                  |    |  |  |
|---------------------------------------------------------|-----------------------|------------------------------------------------------------------------------------------|----|--|--|
|                                                         | PLOT B                | OUNDARY                                                                                  |    |  |  |
|                                                         | ABUTTIN               | NG ROAD                                                                                  |    |  |  |
|                                                         | PROPOS                | SED WORK (COVERAGE AREA)                                                                 |    |  |  |
| /                                                       |                       | IG (To be retained)                                                                      |    |  |  |
| V                                                       |                       | IG (To be demolished)                                                                    |    |  |  |
|                                                         | <u> </u>              | VERSION NO.: 1.0.11                                                                      |    |  |  |
| AREA STATEMENT (BBMP)                                   |                       | VERSION DATE: 01/11/2018                                                                 |    |  |  |
| PROJECT DETAIL:                                         |                       |                                                                                          |    |  |  |
| Authority: BBMP                                         |                       | Plot Use: Residential                                                                    |    |  |  |
| Inward_No:                                              |                       |                                                                                          |    |  |  |
| BBMP/Ad.Com./RJH/2247/19-20                             |                       | Plot SubUse: Plotted Resi development                                                    |    |  |  |
| Application Type: Suvarna Parva                         |                       | Land Use Zone: Residential (Main)                                                        |    |  |  |
| Proposal Type: Building Permiss                         | ion                   | Plot/Sub Plot No.: 2861                                                                  |    |  |  |
| Nature of Sanction: New                                 |                       | Khata No. (As per Khata Extract): 2861                                                   |    |  |  |
| Location: Ring-III                                      |                       | Locality / Street of the property: 1st BLOCK, SIR M VISHVESHWARAIAH<br>LAYOUT, BANGALORE |    |  |  |
| Building Line Specified as per Z.R: NA                  |                       |                                                                                          |    |  |  |
| Zone: Rajarajeshwarinagar                               |                       |                                                                                          |    |  |  |
| Ward: Ward-159                                          |                       |                                                                                          |    |  |  |
| Planning District: 301-Kengeri                          |                       |                                                                                          |    |  |  |
| AREA DETAILS:                                           |                       |                                                                                          | SC |  |  |
| AREA OF PLOT (Minimum)                                  |                       | (A)                                                                                      |    |  |  |
| NET AREA OF PLOT                                        |                       | (A-Deductions)                                                                           |    |  |  |
| COVERAGE CHECK                                          |                       |                                                                                          | 1  |  |  |
| Permissible Cover                                       |                       |                                                                                          |    |  |  |
| Proposed Coverage                                       |                       |                                                                                          |    |  |  |
| Achieved Net cove                                       | •                     | ,                                                                                        |    |  |  |
| Balance coverage                                        | area left (10.        | 93 % )                                                                                   |    |  |  |
| FAR CHECK                                               |                       |                                                                                          | 1  |  |  |
| Permissible F.A.R. as per zoning regulation 2015 (1.75) |                       |                                                                                          |    |  |  |
|                                                         | •                     | nd II ( for amalgamated plot - )                                                         |    |  |  |
| Allowable TDR Area (60% of Perm.FAR )                   |                       |                                                                                          |    |  |  |
| Premium FAR for Plot within Impact Zone ( - )           |                       |                                                                                          |    |  |  |
| Total Perm. FAR area (1.75)                             |                       |                                                                                          |    |  |  |
| Residential FAR (93.16%)                                |                       |                                                                                          |    |  |  |
| Proposed FAR Area                                       |                       |                                                                                          |    |  |  |
| Achieved Net FAR Area (1.74)                            |                       |                                                                                          |    |  |  |
| Balance FAR Area                                        | 1(0.01)               |                                                                                          |    |  |  |
| BUILT UP AREA CHECK                                     | •                     |                                                                                          |    |  |  |
| Proposed BuiltUp                                        | Proposed BuiltUp Area |                                                                                          |    |  |  |